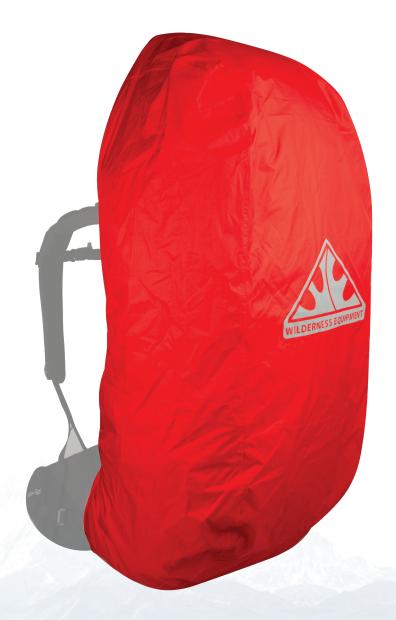

## Pack Cover

Waterproof protection for any pack! Our unique dual toggle attachment system means you can peel back the top of the cover to access the top of your pack without completely removing the cover. Reflective logo provides added safety in low light or bad weather conditions.

## **FEATURES**

- » Dual toggles for simple attachment and unparalleled easy of access into backpack
- » Reflective print logo of added safety
- » 100% waterproof, seam-taped
- » High quality construction
- » Convenient storage bag included